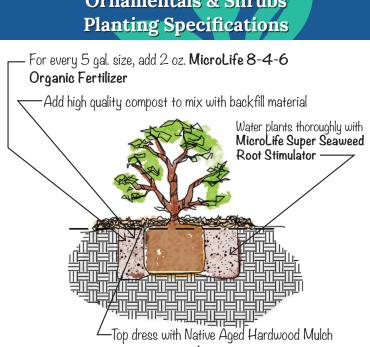

oLife Liquids                 | Water all new<br>plantings in with<br>liquid of choice.<br>Foliar spray all |

## WHO USES MICROLIFE?



And many more! Head over to our website for more references: www.microlifefertilizer.com

**University of Texas** 

## **Tree Specifications Planting**



### Turfgrass Planting Specifications

Top dress with Native Aged Hardwood



Super Seaweed Root Stimulator

10 | You deserve the best | www.microlifefertilizer.com

#### Flowers & Vegetables **Planting Specifications**

Add 4 lbs. of MicroLife 8-4-6 Organic Fertilizer per 100 sq.ft. worked in to soil 3" Plant in a soil that contains aged compost and washed sand Water plants thoroughly with MicroLife Maximum Bloom 3-8-3 Liquid Nutrition Top dress with Native Aged Hardwood Mulch

# Ornamentals & Shrubs



#### PLEASE VISIT OUR WEB SITE FOR LOTS OF GREAT ORGANIC INFORMATION:

- Photos of MicroLife in action
- 'How to go Organic' Manual
- Organic Weed Control Booklet

www.microlifefertilizer.com



2221 West 34th Street, Houston, TX 77018 713.957.0909 | info@microlifefertilizer.com

- f facebook.com/microlifeorganics
- twitter.com/MLFertilizers
- @microlife\_organic\_fertilizer

At MicroLife, since 1988, we have been making the world's best plant and soil fertilizers.