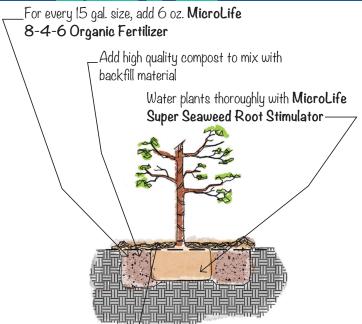

|                                                                             |
| NEW<br>LANDSCAPE<br>PLANT<br>INSTALLS         | MicroLife 8-4-6<br>or MicroLife 6-2-4 | 4 lb per 100 sq ft<br>worked into soil.                                     |
| USING LIQUIDS                                 |                                       |                                                                             |
| NEW<br>PLANTINGS<br>AND<br>MAINTENANCE        | All MicroLife Liquids                 | Water all new<br>plantings in with<br>liquid of choice.<br>Foliar spray all |

## WHO USES MICROLIFE?



And many more! Head over to our website for more references: www.microlifefertilizer.com

**University of Texas** 

## **Tree Specifications Planting**



### Turfgrass Planting Specifications

Top dress with Native Aged Hardwood



Super Seaweed Root Stimulator

10 | You deserve the best | www.microlifefertilizer.com

#### Flowers & Vegetables **Planting Specifications**

Add 4 lbs. of MicroLife 8-4-6 Organic Fertilizer per 100 sq.ft. worked in to soil 3" Plant in a soil that contains aged compost and washed sand Water plants thoroughly with MicroLife Maximum Bloom 3-8-3 Liquid Nutrition Top dress with Native Aged Hardwood Mulch

# Ornamentals & Shrubs



#### PLEASE VISIT OUR WEB SITE FOR LOTS OF GREAT ORGANIC INFORMATION:

- Photos of MicroLife in action
- 'How to go Organic' Manual
- Organic Weed Control Booklet

www.microlifefertilizer.com



2221 West 34th Street, Houston, TX 77018 713.957.0909 | info@microlifefertilizer.com

- f fac