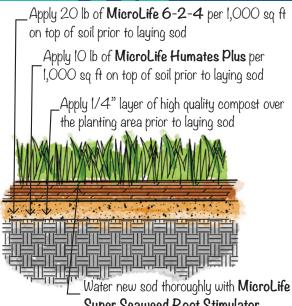

### Turfgrass Planting Specifications

Top dress with Native Aged Hardwood

Super Seaweed Root Stimulator

10 | You deserve the best | www.microlifefertilizer.com