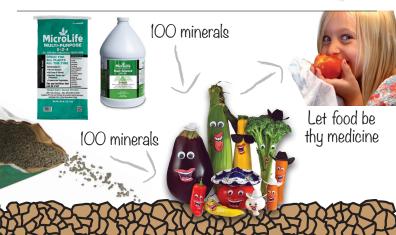

## WHY MICROLIFE?

More Nutrition, over 100 minerals

Spectacular plant performance

No Poultry manure, high salts or contaminates

Always safe, will not burn

**Professional Grade**highest quality possible

Less plant problems, less pesticides

#### COMPLETE PLANT & SOIL NUTRITION

#### Organics is the story of nutrition.

When we feed any organism the highest nutrition possible, that organism be it soil microbes, plants, animals or humans will develop to its optimum potential. That means greater happiness, less problems, less expense and a brighter future.